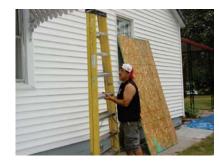

#### HOUSING SERVICES

150 homes were weatherized to improve their energy efficiency.

33 households received help with the purchase or rehab of their homes. 11 of these projects were done in collaboration with the Healthy Homes Lead Grant program.

154 were educated on the homebuying process including budgeting and financing options.

127 families and 280 individuals were provided safe and affordable housing through Project NOW's Property and Asset program.

The U.S. Department of Energy reports that on average, weatherization reduces heating bills by 31% and overall energy bills by \$358 per year.

John Brandmeyer

Jessie Lisle

Mike Rasso

Darlene Swim